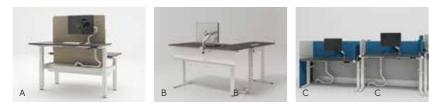

#### Desktop Screen

- A. Desktop Frameless Screen
- B. Desk Mount Frameless Screen
- C. Divider Frameless Screen
- D. P-shape Divider Screen
- E. Desktop Framed Screen (Full Width)
- F. Desktop Framed Screen (Half Width)
- L. Modesty Panel

Design Leg Platform

G. 1002 Leg Style

H. 5000 Leg Style

I. 6000 Leg Style

J. 8001 Leg Style

#### Flip Top

- M. End-to-end Flip Top
- N. 300/400/500 Aluminum Flip Top
- O. Flip Top with Wooden Brush

#### Work Tools P. CPU Holder Q. Monitor Arm R. Media Center S. Bench Light

K. Leg Modesty Board (Acrylic /MFC)