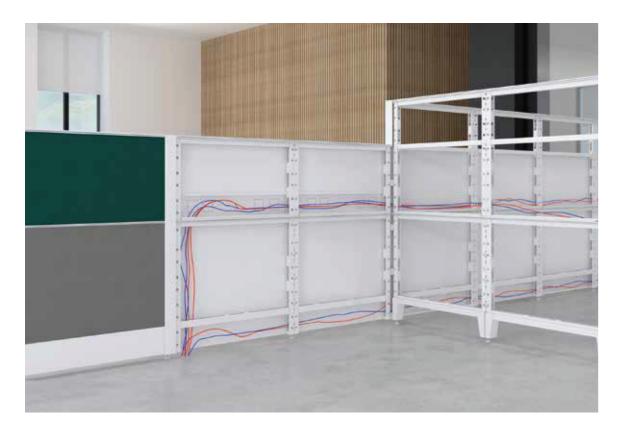

#### A66 Cable Management

Smart cable management – Roomy cable ducts allow wires to run inside A66 workstation panels freely and discreetly. Socket plugs are located either on trunking or directly on the panel tile for easy access.

#### Clean, Tidy and Tech-friendly

Tuck wires away neatly under work surface or route them through leg support with Avail's thoughtful cable management system, that has been designed especially for the digitally connected generation.