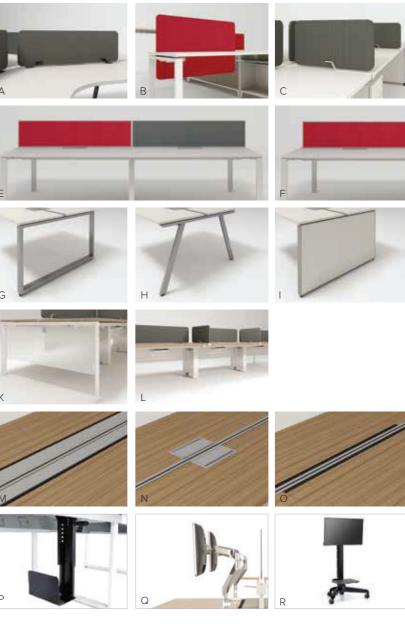

#### Desktop Screen

- A. Desktop Frameless Screen
- B. Desk Mount Frameless Screen
- C. Divider Frameless Screen
- D. P-shape Divider Screen
- E. Desktop Framed Screen (Full Width)
- F. Desktop Framed Screen (Half Width)
- L. Modesty Panel

Design Leg Platform

G. 1002 Leg Style

H. 5000 Leg Style

I. 6000 Leg Style

J. 8001 Leg Style

#### Flip Top

- M. End-to-end Flip Top
- N. 300/400/500 Aluminum Flip Top
- O. Flip Top with Wooden Brush

#### Work Tools P. CPU Holder Q. Monitor Arm R. Media Center S. Bench Light

K. Leg Modesty Board (Acrylic /MFC)