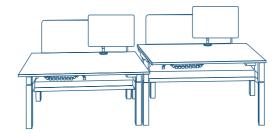

#### Maximizing Productivity

Avail's core components can help you make the most of every square foot while optimizing productivity and communication through easy definition of private and open spaces. The integration of A30 + A66 is another seamless arrangement.

#### A66 Cable Management

Smart cable management – Roomy cable ducts allow wires to run inside A66 workstation panels freely and discreetly. Socket plugs are located either on trunking or directly on the panel tile for easy access.