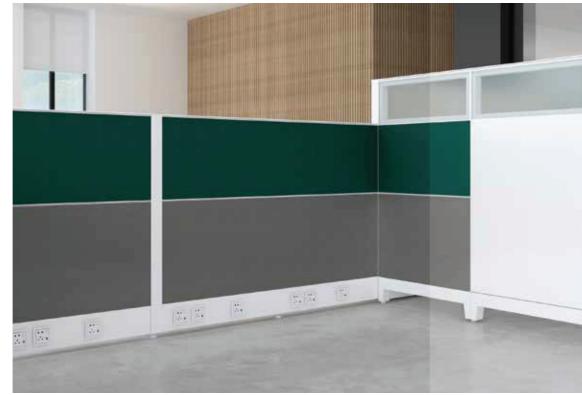

#### A66 Cable Management

Smart cable management – Roomy cable ducts allow wires to run inside A66 workstation panels freely and discreetly. Socket plugs are located either on trunking or directly on the panel tile for easy access.

#### A30/A50 Panel Appearance

 A.
 A30/A50/A66 Panel
 B.
 A30+A30 Panel

 Thickness 30mm/50mm/66mm
 C.
 A30+A50 Panel

For details, please refer to A3 A66 Statement of Line on R

A30 /A50/ A66 has more than 10 finish for selection.