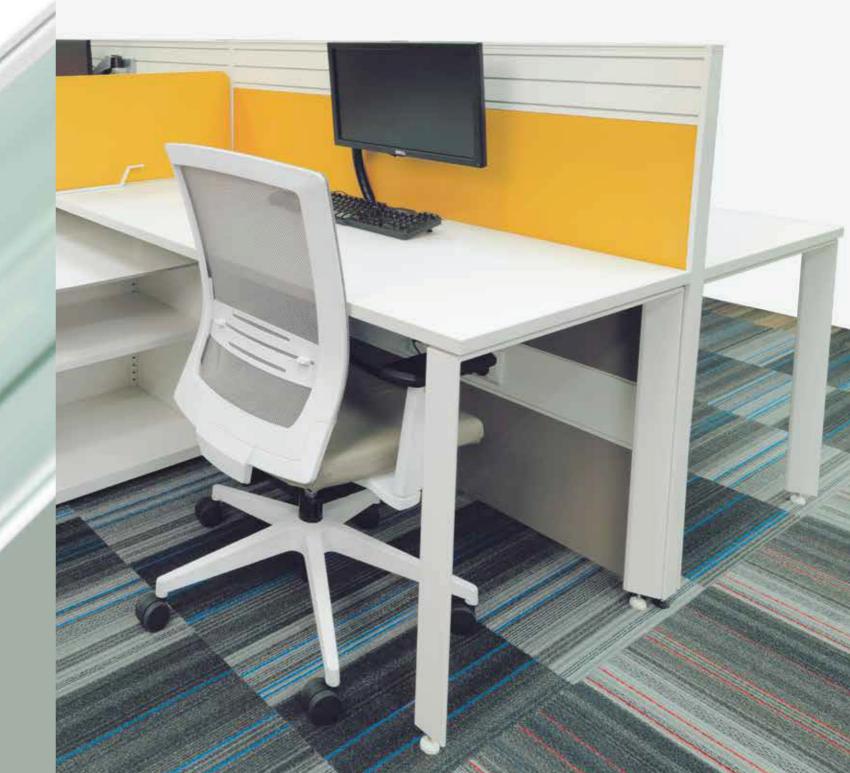

# Avail Bench

Avail Benching solution provides personal space while facilitating convenient and efficient communication. Efficient use of space increases the number of employees, save cost and can change easily with your business needs. This highly flexible system can assemble and disassemble easily to change from a focused workspace to a collaborative workspace.

#### VERSATILE

Avail Bench with it's standard components can easily change from workstation to a conference table. So now you can instantly meet your evolving needs as your business grows.

#### COLLABORATIONS AND CONVERSATIONS

Open platform encourages discussion and collaboration at the workplace. Select a base and build a comprehensive benching solution which will inspire team spirit. This tasteful design can accommodate individual needs as well as needs of an entire team.