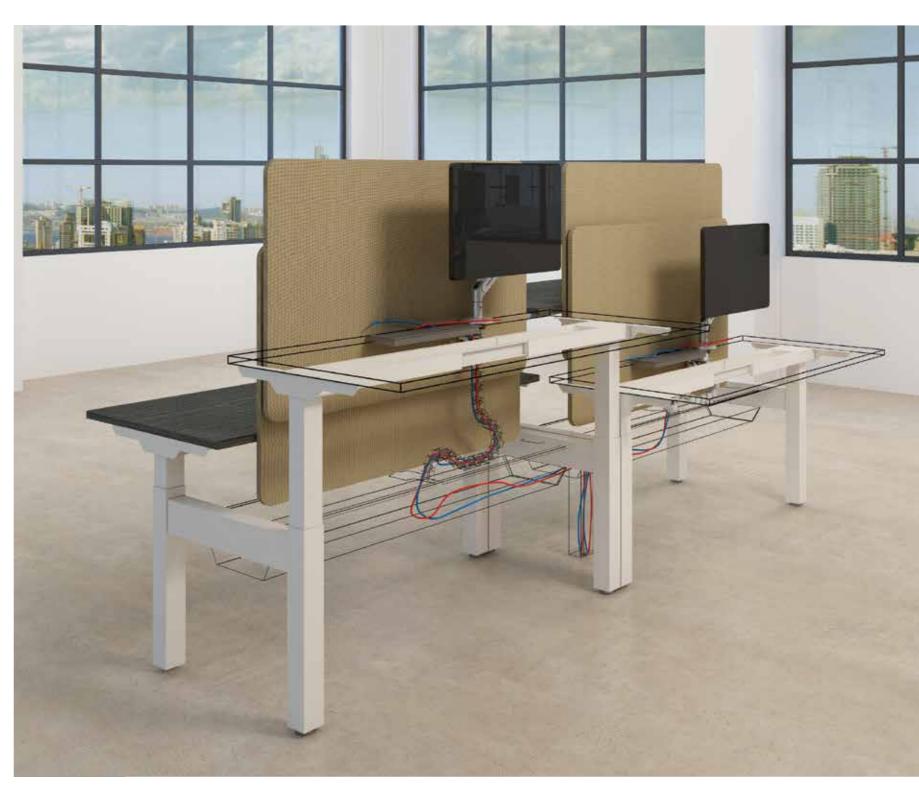

# <image>

Ensuring effective collaboration and communication while keeping a proper space to focus on individual tasks, is the chief challenge of modern day office designs. Multiple combinations of A30+A50 perfectly balance the essentials of focus, communication and teamwork.