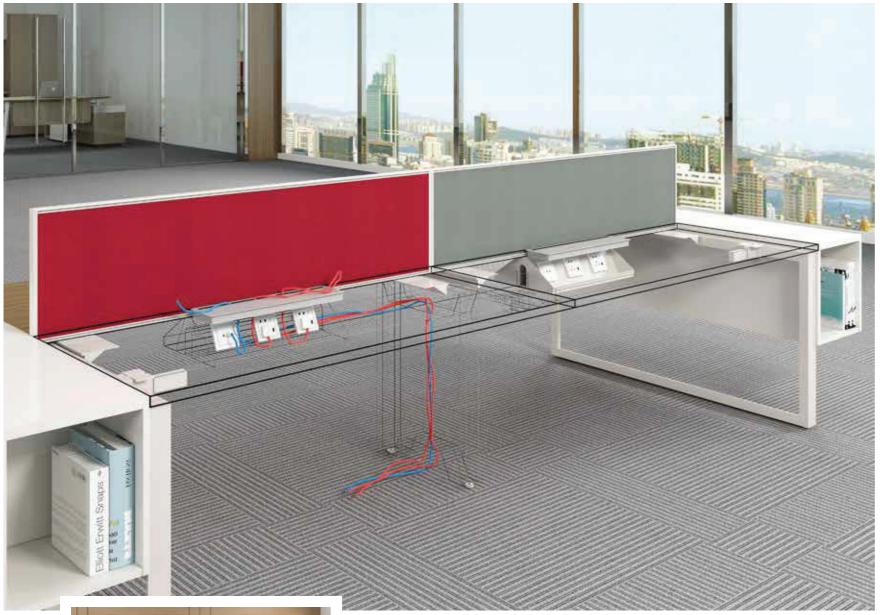

#### Clean, Tidy and Tech-friendly

Tuck wires away neatly under work surface or route them through leg support with Avail's thoughtful cable management system, that has been designed especially for the digitally connected generation.

#### A66 Cable Management

Smart cable management – Roomy cable ducts allow wires to run inside A66 workstation panels freely and discreetly. Socket plugs are located either on trunking or directly on the panel tile for easy access.