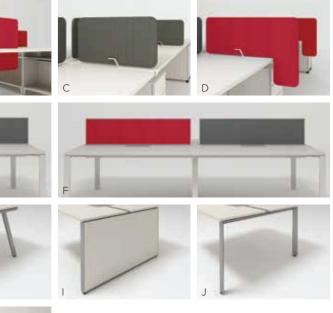

#### Desktop Screen

- A. Desktop Frameless Screen
- B. Desk Mount Frameless Screen
- C. Divider Frameless Screen
- D. P-shape Divider Screen
- E. Desktop Framed Screen (Full Width)
- F. Desktop Framed Screen (Half Width)
- L. Modesty Panel

Design Leg Platform

G. 1002 Leg Style

H. 5000 Leg Style

I. 6000 Leg Style

J. 8001 Leg Style

#### Flip Top

- M. End-to-end Flip Top
- N. 300/400/500 Aluminum Flip Top
- O. Flip Top with Wooden Brush

#### Work Tools P. CPU Holder Q. Monitor Arm R. Media Center S. Bench Light

K. Leg Modesty Board (Acrylic /MFC)