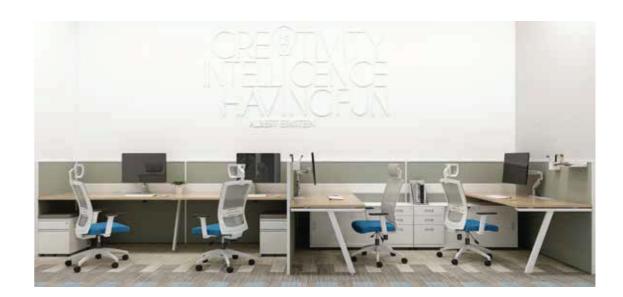

# <image>

Ensuring effective collaboration and communication while keeping a proper space to focus on individual tasks, is the chief challenge of modern day office designs. Multiple combinations of A30+A50 perfectly balance the essentials of focus, communication and teamwork.