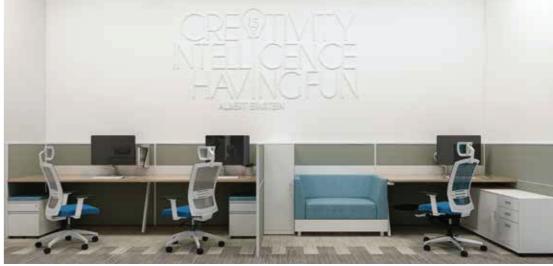

# <image>

Ensuring effective collaboration and communication while keeping a proper space to focus on individual tasks, is the chief challenge of modern day office designs. Multiple combinations of A30+A50 perfectly balance the essentials of focus, communication and teamwork.