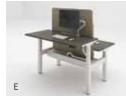

# Avail Bench

Avail Benching solution provides personal space while facilitating convenient and efficient communication. Efficient use of space increases the number of employees, save cost and can change easily with your business needs. This highly flexible system can assemble and disassemble easily to change from a focused workspace to a collaborative workspace.

BENCH

#### VERSATILE

Avail Bench with it's standard components can easily change from workstation to a conference table. So now you can instantly meet your evolving needs as your business grows.