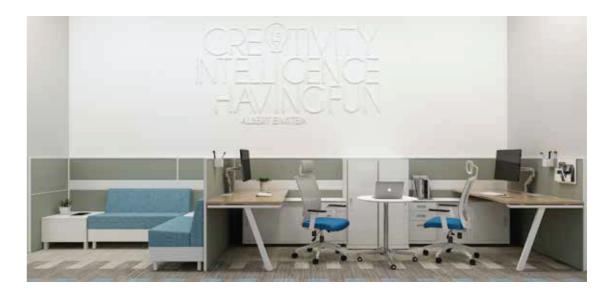

# <image>

Ensuring effective collaboration and communication while keeping a proper space to focus on individual tasks, is the chief challenge of modern day office designs. Multiple combinations of A30+A50 perfectly balance the essentials of focus, communication and teamwork.