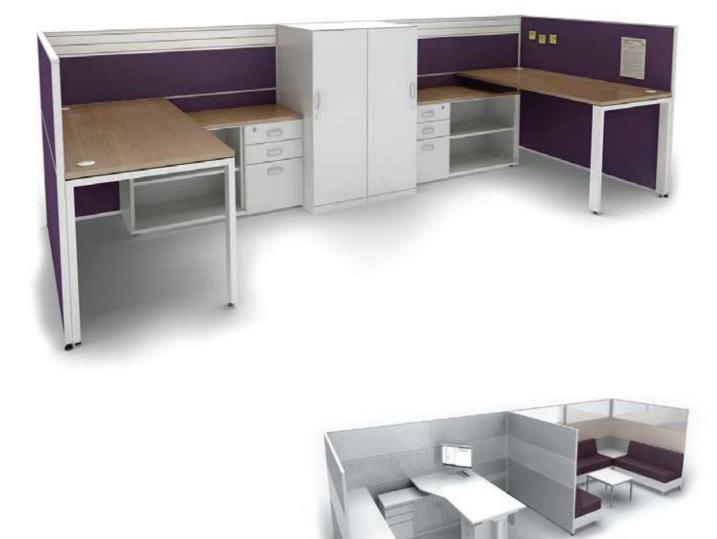

#### THE RIGHT DECISION

.....

Avail offers personal and extendable workplaces to accommodate the needs of every executive. A sleek, free standing desk provides space for crucial decision making and pertinent planning.

#### PERSONALIZE YOUR SPACE

Simple, efficient and versatile, the integrated storage system is designed for user-friendliness. Use it to store bulky belongings or anything that you need within an arm's stretch to facilitate your work.

Side Hanging Cabinet

Side Hanging Cabinet lets you store often-used work and personal items within an arm's reach.