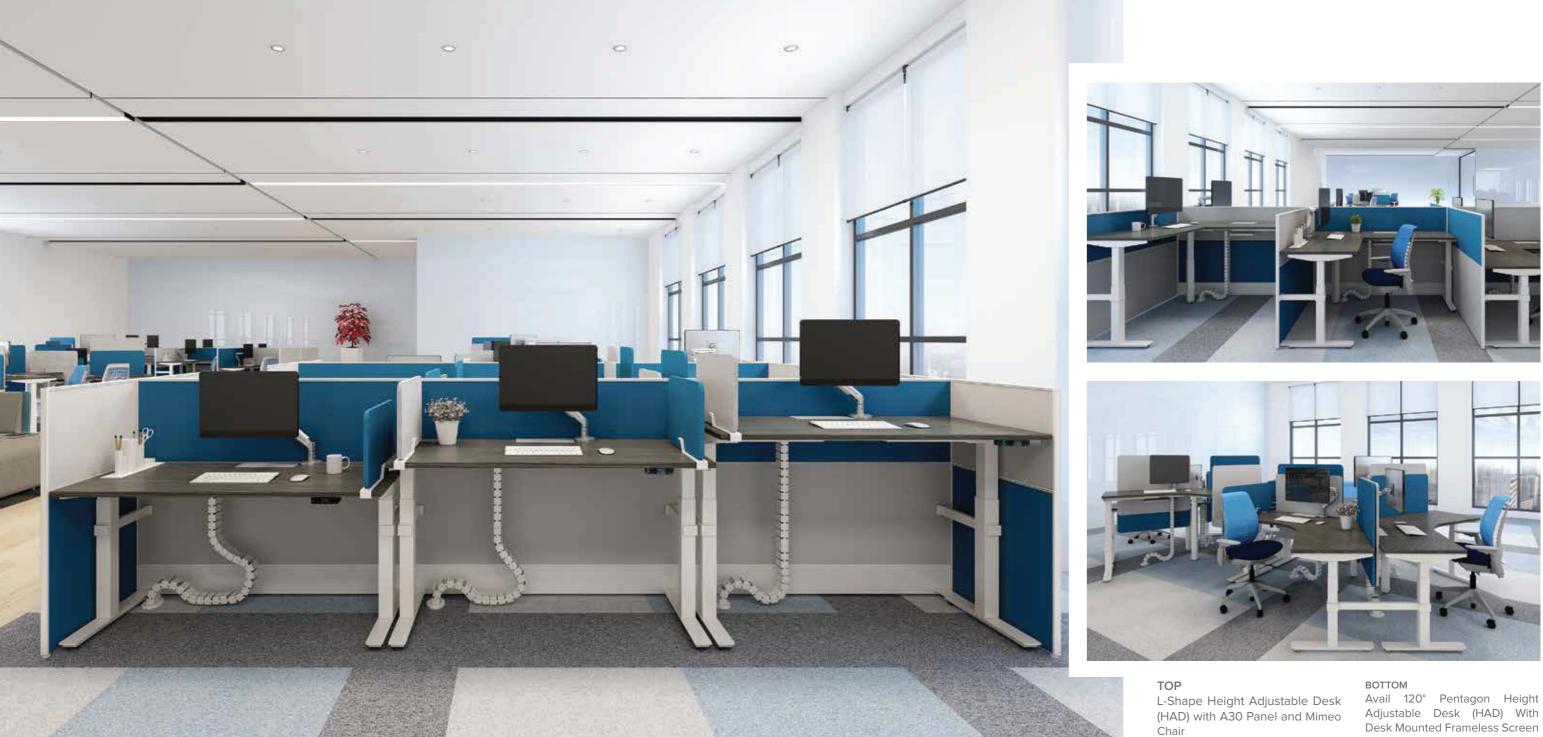

#### **STAND UP FOR HEALTH**

TOP Avail Height-Adjustable Desk (HAD) Free Standing Straight Workstation with A30<sup>™</sup> Panel

#### Staff Height Adjustable Desk

The Avail Height Adjustable Desk (HAD) supports a variety of working styles and positions, allowing you to work both at sitting and standing heights. The series also comes in different configurations to fit every layout and plan, including L-shape, 120-degree and integrated version with all Avail panels.

Adjustable Desk (HAD) With Desk Mounted Frameless Screen and Mimeo Chair