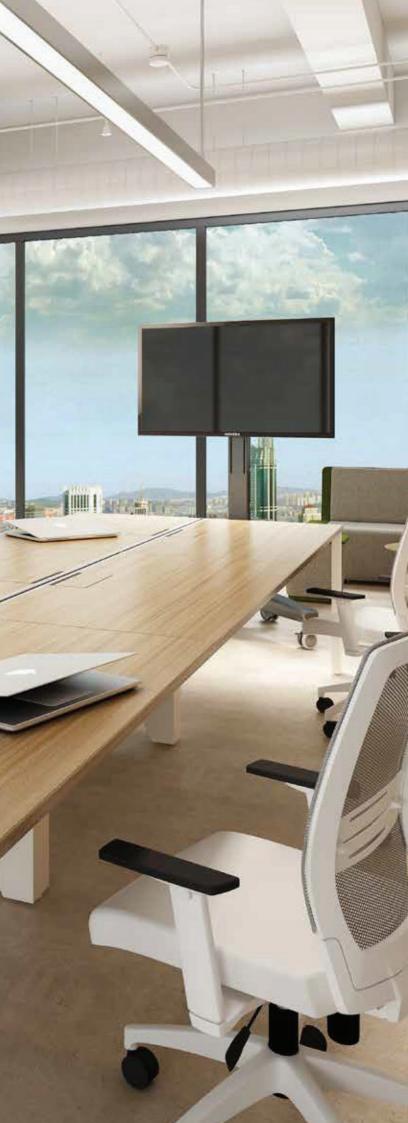

#### **SUPPORTING INTERACTIONS**

.....

With it's simple structure yet extensive functionality, the Avail Conference Table is the perfect setting for meetings. Cables pass from the floor level to the tabletop via an ingenious in-fill system, integrated into the intermediate leg. Collaborate, discover and discuss in an environment that encourages dialogues, while helping to build bridges across the organisation.

Cables pass easily from the floor to tabletop through Avail's ingenious in-fill system.