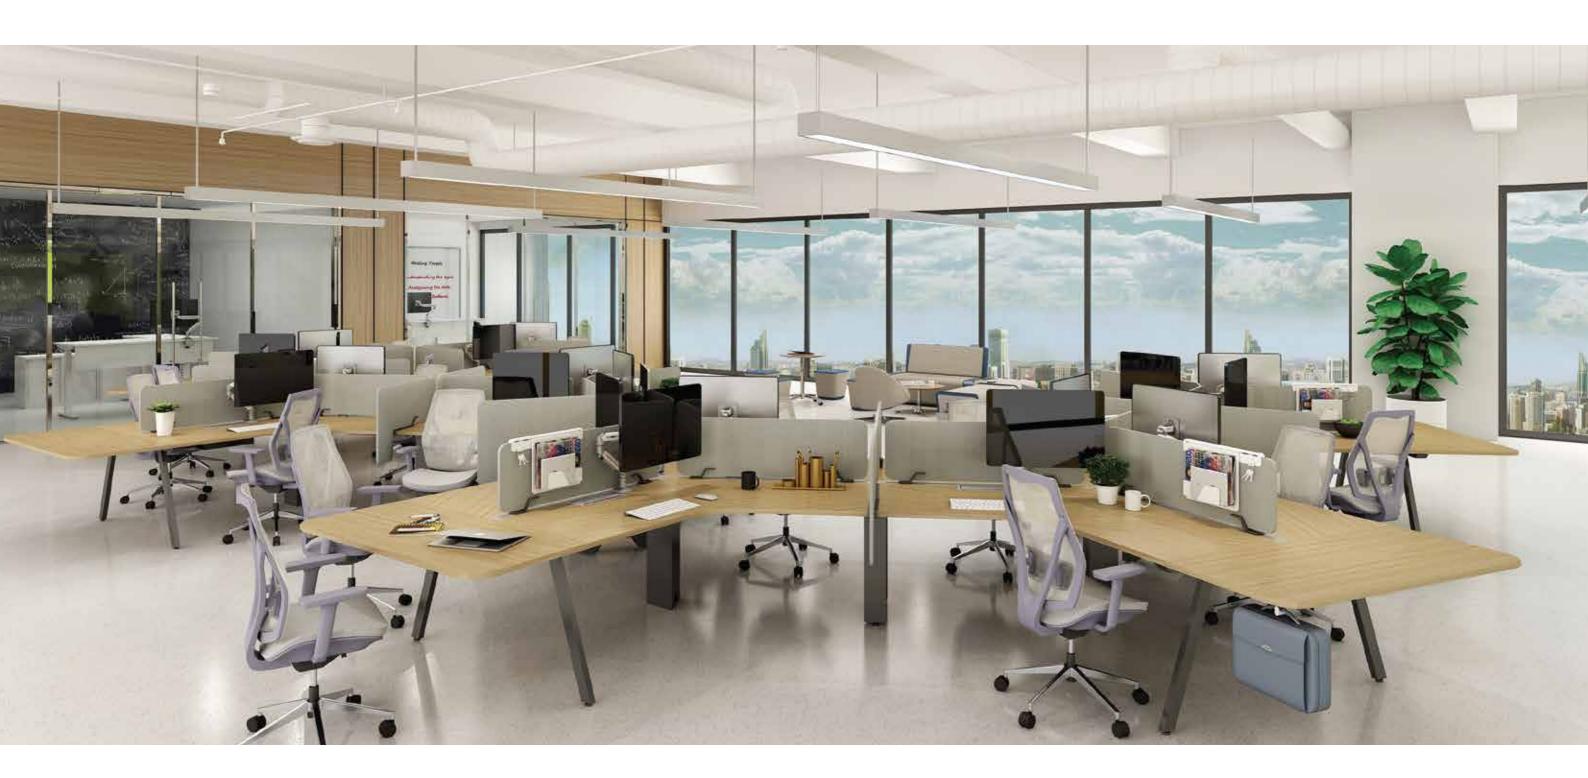

Avail Open Office Collection I

----

E 1

**X.** 

With the walls literally coming down, present-day offices operate with far less compartmentalization and far more interactions and communications. Designed for ever-evolving workspaces and business needs, HNI's Avail Open Office Collection offers highly customizable solutions to deliver high-performance workspaces at a great value. As HNI's flagship open office solution, Avail challenges convention and makes a good office design accessible and attainable.

# The Avail Open Office Story

We believe, the right workplace amplifies the potential of any business. By enabling workstations to adapt, spaces to flow intuitively, shared and private spaces to balance evenly, we enable better communication and provide a sense of harmony that leads to higher productivity, happier people and healthier profits.

#### Efficiency

57

An efficient workplace is a more effective workplace. Greater accessibility and mobility help you achieve more with less by making better use of your available space. This enables increased headcount, reduced clutter, clearer focus, enhanced productivity and profitability.