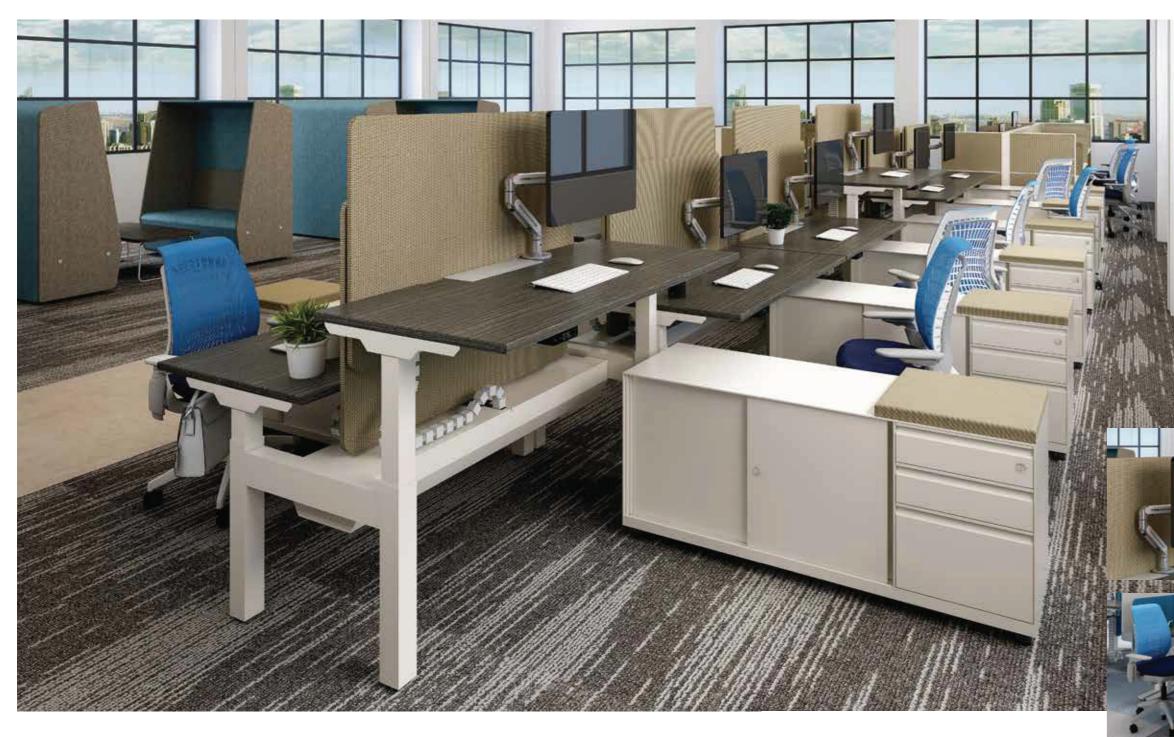

# Avail Height Adjustable Desk (HAD)

#### The Health-Conscious Approach to New Workplace Studies have shown that posture change promotes well-being and increases workplace satisfaction. The Avail height-adjustable

workstation gives users freedom to move effortlessly from sitting to standing wor positions.

#### Ergonomics and Movements

Functional ergonomics and movement at the workplace not only improves overall employee well-being, but also helps to raise productivity and engagement. The Avail height-adjustable workstation, includes height-adjustable desks, monitor arm and ergonomic chairs, which makes it easy to maintain an ideal posture.

#### Staff Height Adjustable Desk

The Avail Height Adjustable Desk (HAD) supports a variety of working styles and positions, allowing you to work both at sitting and standing heights. The series also comes in different configurations to fit every layout and plan, including L-shape, 120-degree and integrated version with all Avail panels.