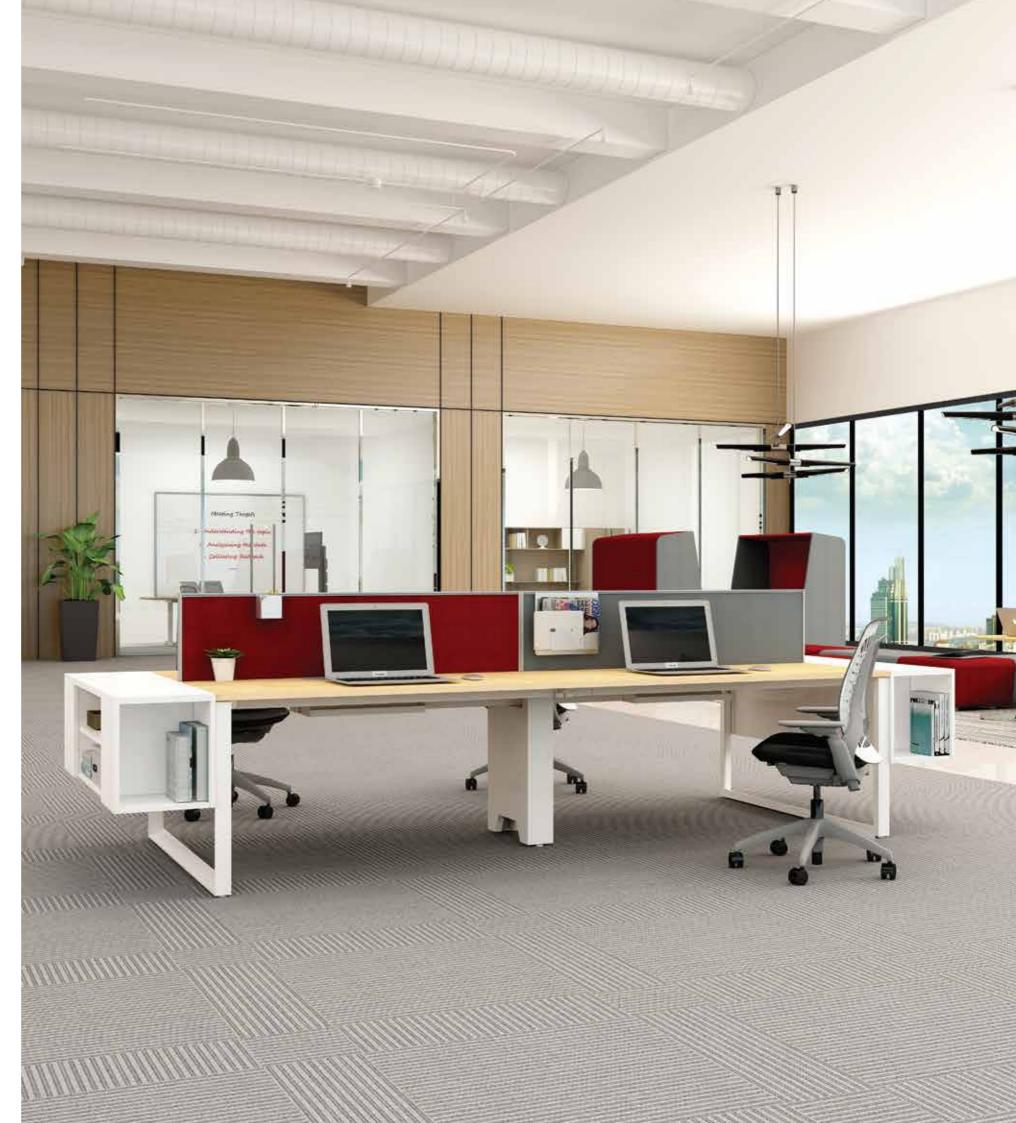

# Avail Bench

Avail Benching solution provides personal space while facilitating convenient and efficient communication. Efficient use of space increases the number of employees, save cost and can change easily with your business needs. This highly flexible system can assemble and disassemble easily to change from a focused workspace to a collaborative workspace.

#### VERSATILE

Avail Bench with it's standard components can easily change from workstation to a conference table. So now you can instantly meet your evolving needs as your business grows.

#### COLLABORATIONS AND CONVERSATIONS

Open platform encourages discussion and collaboration at the workplace. Select a base and build a comprehensive benching solution which will inspire team spirit. This tasteful design can accommodate individual needs as well as needs of an entire team.