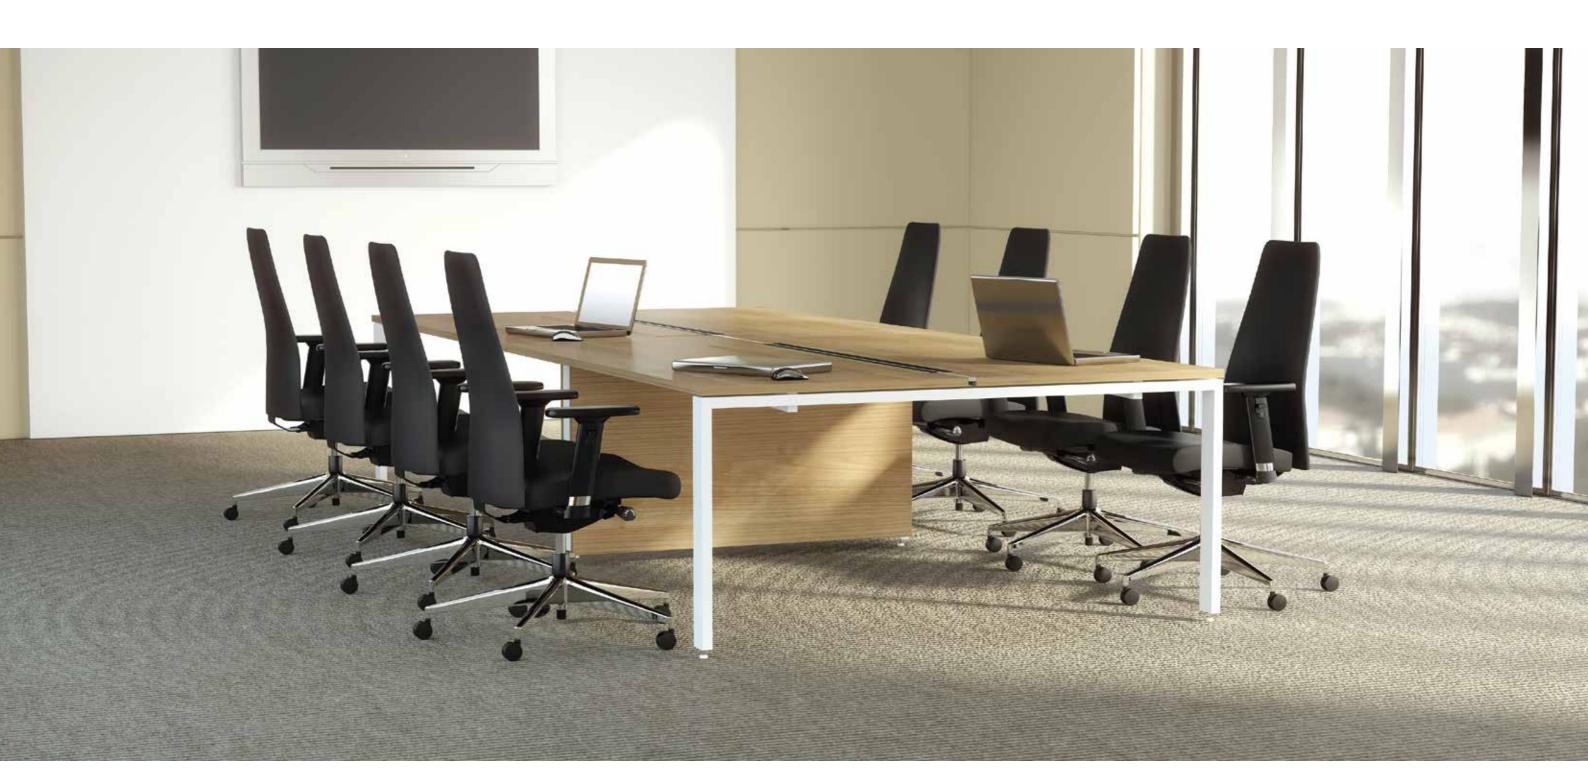

#### **SUPPORTING INTERACTIONS**

.....

With it's simple structure yet extensive functionality, the Avail Conference Table is the perfect setting for meetings. Cables pass from the floor level to the tabletop via an ingenious in-fill system, integrated into the intermediate leg. Collaborate, discover and discuss in an environment that encourages dialogues, while helping to build bridges across the organisation.

Cables pass easily from the floor to tabletop through Avail's ingenious in-fill system.