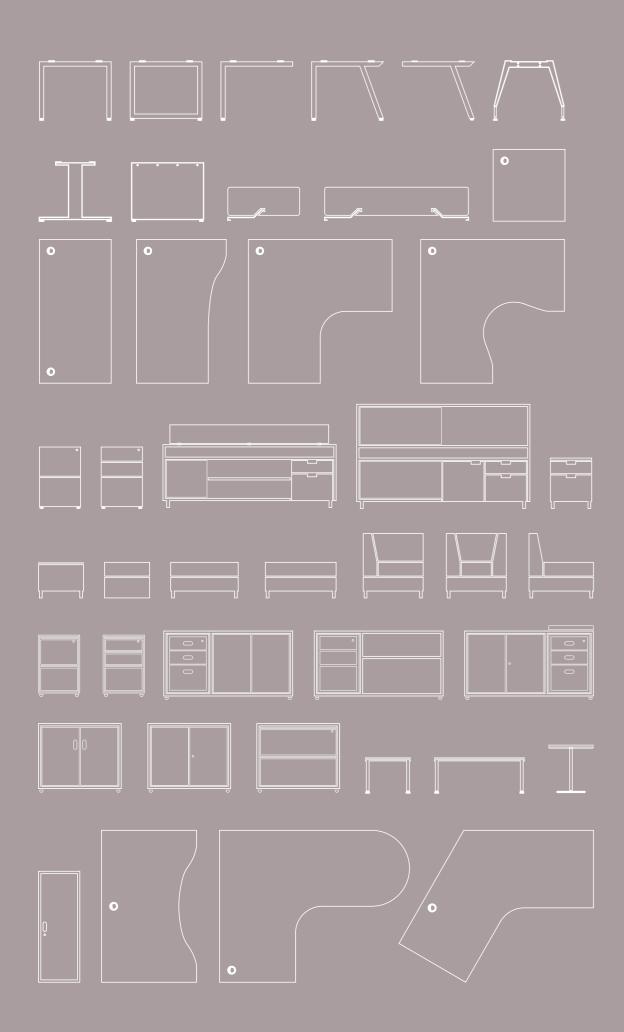

#### Statement of Line

#### Screens

Desktop frameless screen

Fabric / Magnetic

Fabric / Tackable

Desktop framed screen

Clear glass screen

Divider frameless screen

Fabric / Magnetic

#### Metal leg

End Leg, Open

Accessories

Organizing Rail

Paper Tray

Paper box

Pen Holder

Organizing box

Small holder

Binder tray (small) Binder tray (large) A30+A50

Statement of Line top: fabric panel top: accessory rail bottom: laminate panel middle: tackable fabric bottom: laminate panel Panels A30: 30mm A50: 50mm Panel, Floor standing Frame Heights: 906, 1056, 1206, 1506, 1656 Frame Widths: 600, 750, 900, 1000, 1200, 1400, 1500, 1600, 1800 **Power Management** -----0000 Cabling and socket cut outs at floor level Cabling and sockets under work surface with vertical internal raceway Joints SL Joint L Joint T Joint X Joint Metal Legs

End Leg, Open

End Leg

End Leg, Close

bottom: fabric panel

middle: tackable fabric bottom: laminate panel

Panel with transparent tile (Floor standing)

Panel with slat wall (Floor standing)

......

#### Gable End

120 Joint

Curved Leg

End Leg

A Leg

Mini Tria Leg

Statement of Line

| fabric tile<br>Iaminate tile | top: accessory tile<br>middle: tackable tile<br>bottom: laminate tile | top: glass tile<br>bottom: fabric tile | top: glass tile<br>middle: tackable tile<br>bottom: laminate tile |
|------------------------------|-----------------------------------------------------------------------|----------------------------------------|-------------------------------------------------------------------|
| nels                         |                                                                       |                                        |                                                                   |
| nels                         |                                                                       |                                        |                                                                   |
| nels                         | Tile                                                                  | Frame with Top Glass Tile              | Frame with Accessory Til                                          |
| F                            |                                                                       | Frame with Top Glass Tile              | Frame with Accessory Tile                                         |

Metal Legs

Curved Leg

End Leg, Close End Leg End Leg A Leg Mini Tria Leg