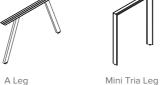

#### Gable End

120 Joint

Curved Leg

End Leg

A Leg

Mini Tria Leg

Statement of Line

| fabric tile<br>Iaminate tile | top: accessory tile<br>middle: tackable tile<br>bottom: laminate tile | top: glass tile<br>bottom: fabric tile | top: glass tile<br>middle: tackable tile<br>bottom: laminate tile |
|------------------------------|-----------------------------------------------------------------------|----------------------------------------|-------------------------------------------------------------------|
| nels                         |                                                                       |                                        |                                                                   |
| nels                         |                                                                       |                                        |                                                                   |
| nels                         | Tile                                                                  | Frame with Top Glass Tile              | Frame with Accessory Til                                          |
| F                            |                                                                       | Frame with Top Glass Tile              | Frame with Accessory Tile                                         |

Metal Legs

Curved Leg

End Leg, Close End Leg End Leg A Leg Mini Tria Leg