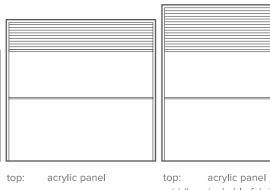

Small holder

Binder tray (small) Binder tray (large) A30+A50

Statement of Line top: fabric panel top: accessory rail bottom: laminate panel middle: tackable fabric bottom: laminate panel Panels A30: 30mm A50: 50mm Panel, Floor standing Frame Heights: 906, 1056, 1206, 1506, 1656 Frame Widths: 600, 750, 900, 1000, 1200, 1400, 1500, 1600, 1800 **Power Management** -----0000 Cabling and socket cut outs at floor level Cabling and sockets under work surface with vertical internal raceway Joints SL Joint L Joint T Joint X Joint Metal Legs

End Leg, Open

End Leg

End Leg, Close

bottom: fabric panel

middle: tackable fabric bottom: laminate panel

Panel with transparent tile (Floor standing)

Panel with slat wall (Floor standing)

......