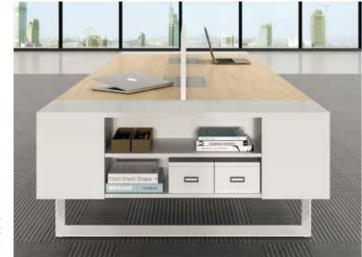

#### PERSONALIZE YOUR SPACE

Simple, efficient and versatile, the integrated storage system is designed for user-friendliness. Use it to store bulky belongings or anything that you need within an arm's stretch to facilitate your work.

Side Hanging Cabinet

Side Hanging Cabinet lets you store often-used work and personal items within an arm's reach.