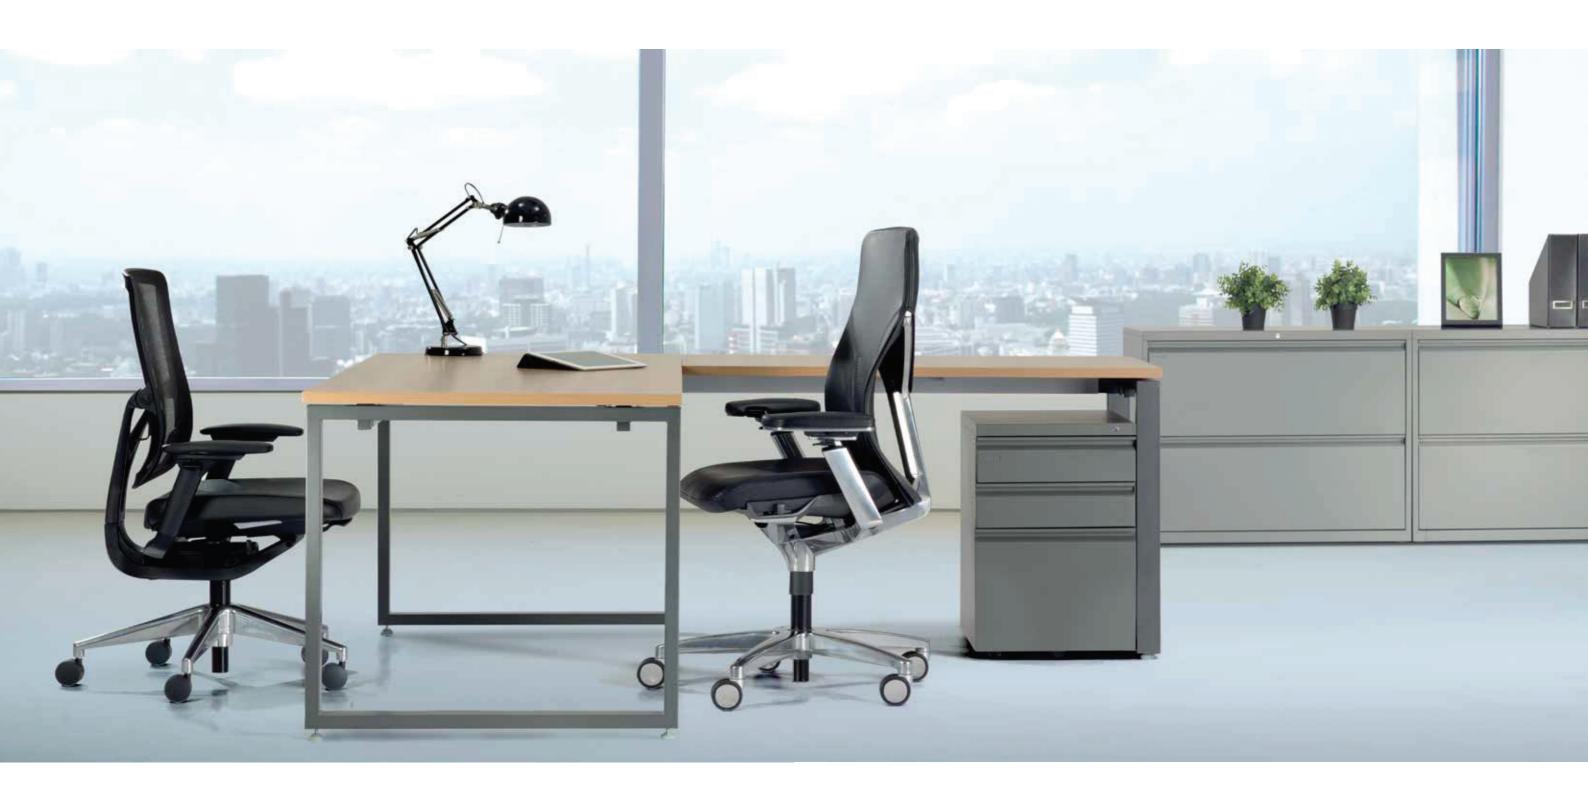

#### THE RIGHT DECISION

.....

Avail offers personal and extendable workplaces to accommodate the needs of every executive. A sleek, free standing desk provides space for crucial decision making and pertinent planning.

#### PERSONALIZE YOUR SPACE

Simple, efficient and versatile, the integrated storage system is designed for user-friendliness. Use it to store bulky belongings or anything that you need within an arm's stretch to facilitate your work.