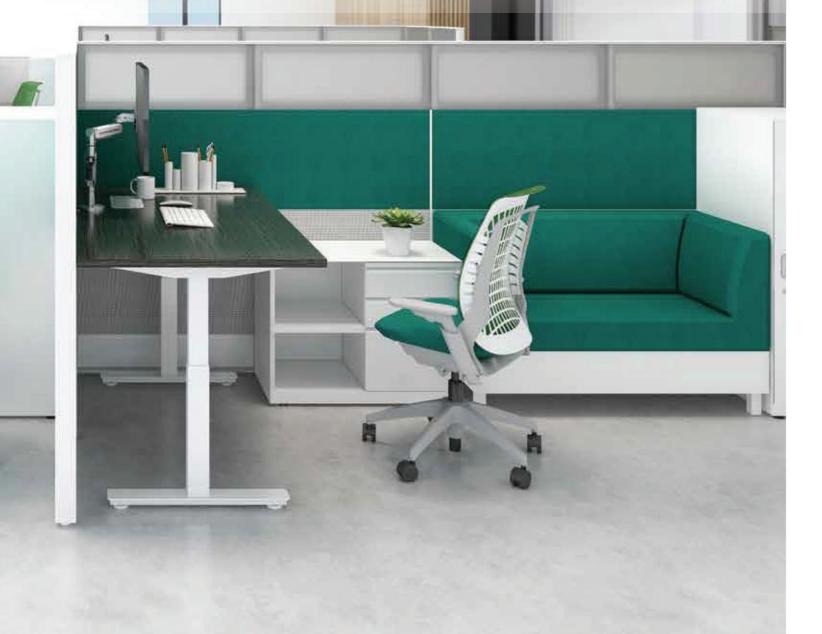

# Avail Bench

Avail Benching solution provides personal space while facilitating convenient and efficient communication. Efficient use of space increases the number of employees, save cost and can change easily with your business needs. This highly flexible system can assemble and disassemble easily to change from a focused workspace to a collaborative workspace.

#### VERSATILE

Avail Bench with it's standard components can easily change from workstation to a conference table. So now you can instantly meet your evolving needs as your business grows.

#### COLLABORATIONS AND CONVERSATIONS

Open platform encourages discussion and collaboration at the workplace. Select a base and build a comprehensive benching solution which will inspire team spirit. This tasteful design can accommodate individual needs as well as needs of an entire team.