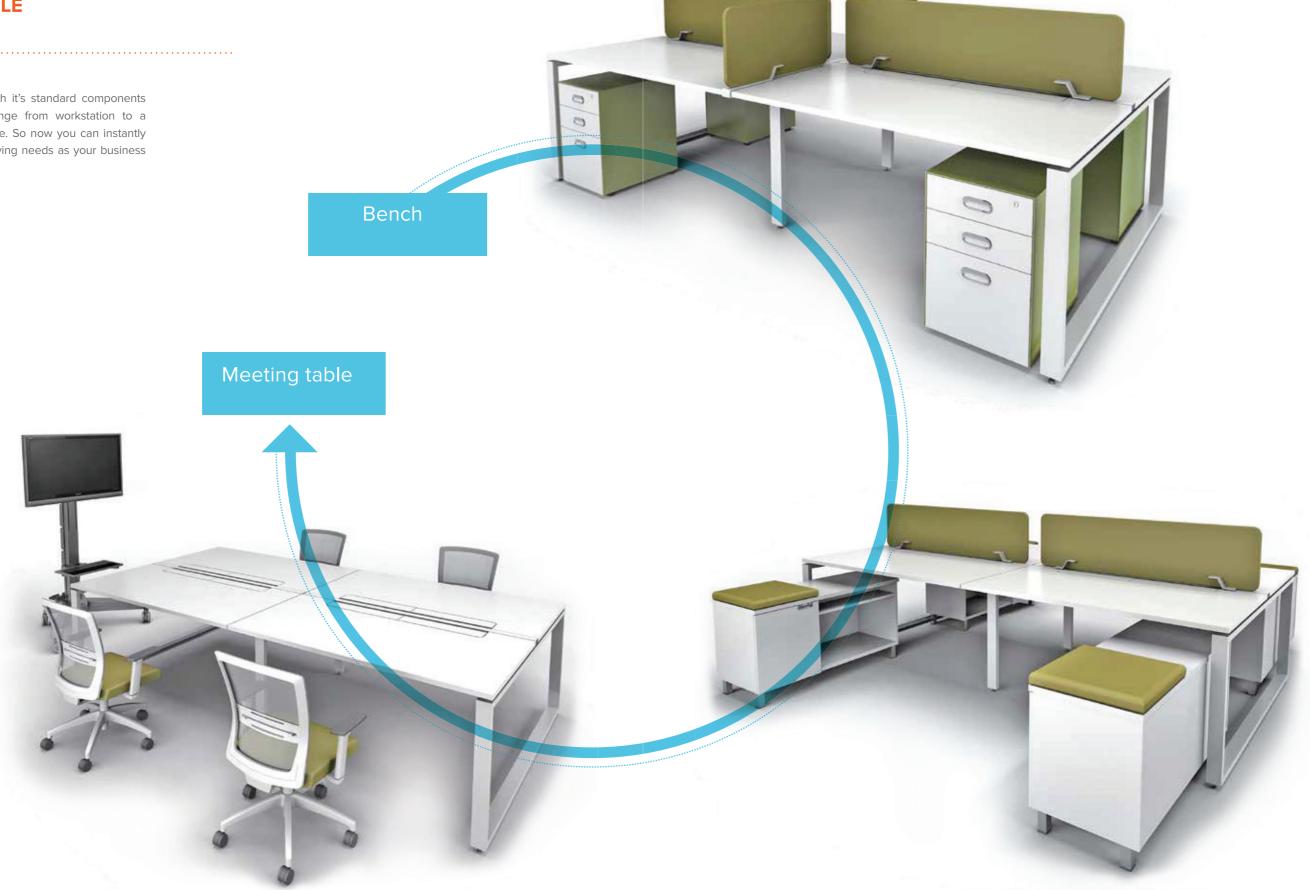

# Simple Parts for Complete Workplace Solutions.

Avail Bench

Avail Height Adjustable Desk

Avail Open Office Collection is made up of an exciting collection of modular components that are designed freely for reconfigurability. Thoughtfully built to adapt to all workplace trends - present and future - Avail's superior versatility enables you to make the most of your space through every iteration of possibilities.

# Avail Bench

Avail Benching solution provides personal space while facilitating convenient and efficient communication. Efficient use of space increases the number of employees, save cost and can change easily with your business needs. This highly flexible system can assemble and disassemble easily to change from a focused workspace to a collaborative workspace.

#### VERSATILE

Avail Bench with it's standard components can easily change from workstation to a conference table. So now you can instantly meet your evolving needs as your business grows.