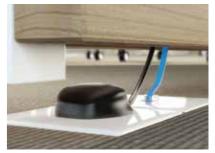

#### **SUPPORTING INTERACTIONS**

.....

With it's simple structure yet extensive functionality, the Avail Conference Table is the perfect setting for meetings. Cables pass from the floor level to the tabletop via an ingenious in-fill system, integrated into the intermediate leg. Collaborate, discover and discuss in an environment that encourages dialogues, while helping to build bridges across the organisation.

Cables pass easily from the floor to tabletop through Avail's ingenious in-fill system.