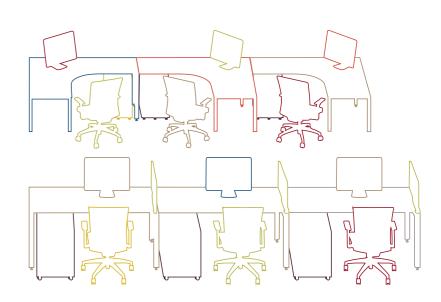

# <image>

Ensuring effective collaboration and communication while keeping a proper space to focus on individual tasks, is the chief challenge of modern day office designs. Multiple combinations of A30+A50 perfectly balance the essentials of focus, communication and teamwork.