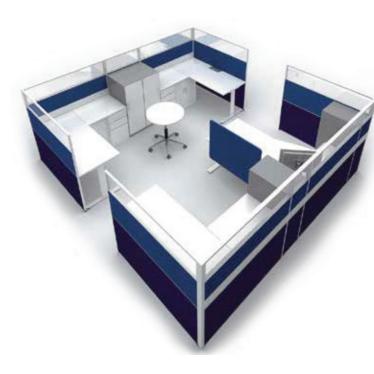

# Avail 66

AVAIL 66

#### **SMART CONNECTIONS**

Design the Workplace to Support the Way You Work

One size doesn't fit all. With evolving task-based work environments becoming essential, it's ideal to work in an agile space that can be rearranged in minutes.

#### Maximizing Productivity

Avail's core components can help you make the most of every square foot while optimizing productivity and communication through easy definition of private and open spaces. The integration of A30 + A66 is another seamless arrangement.