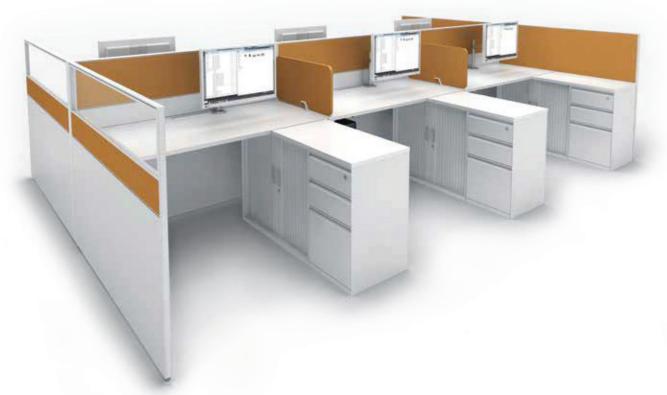

### A30 + A50

Efficiency is built into A30+A50 system, with panels that are shipped fully assembled, providing easy installation and simple reconfiguration. A30+A50 panel accessories and Avail Storage solutions, seamlessly integrate to build an efficient and high performance work space, where work tools are within arm's reach.

Flexibility is achieved through refined component design providing multiple solutions through a combination of basic elements. Smart connections make installation fast and reconfiguration easy even when a workstation is in use on the other side.

# <image>

Ensuring effective collaboration and communication while keeping a proper space to focus on individual tasks, is the chief challenge of modern day office designs. Multiple combinations of A30+A50 perfectly balance the essentials of focus, communication and teamwork.